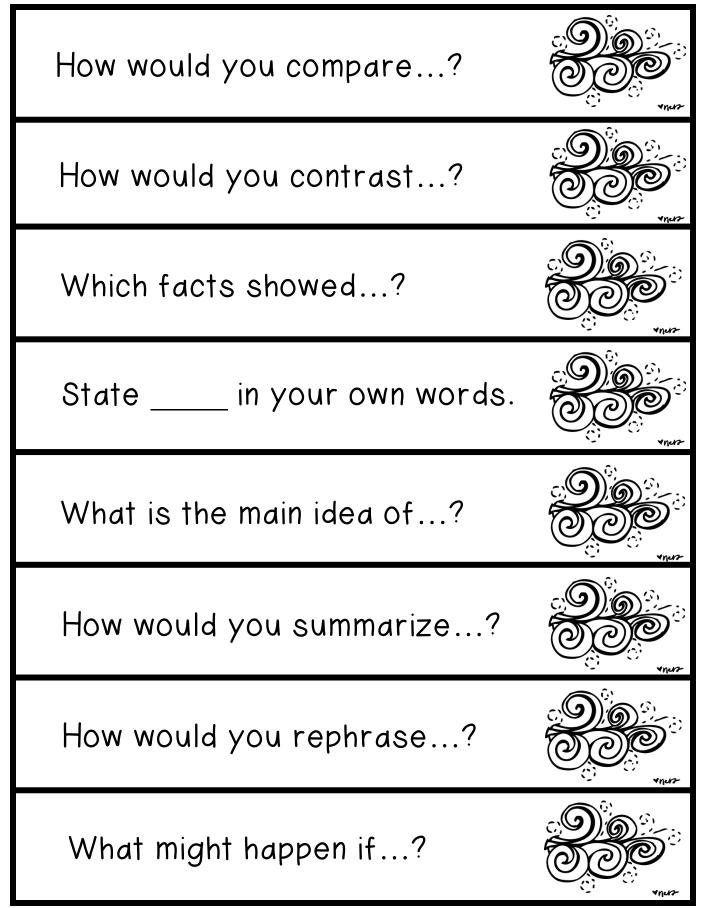

comprehension

application

| How would you use?                         |  |
|--------------------------------------------|--|
| How would you solveusing what you learned? |  |
| What would result if?                      |  |
| Who do you think?                          |  |
| What if you changed?                       |  |
| How would you show?                        |  |
| How does this relate to?                   |  |
| This reminds me of                         |  |