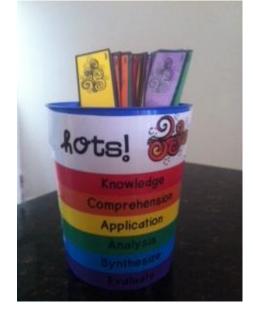

## Question Stems for Higher Order Thinking Skills

| Knowledge |
|-----------|
|-----------|

Comprehension

**Application** 

Analysis

Synthesize

Evaluate

v positively learning

I chose to print the question stems on different colored cardstock to represent the levels:

| Know | ledge |
|------|-------|
|------|-------|

Comprehension

Application

Analysis

Synthesize

Evaluate

Clipart: Melonheadz Illustrating Font: Kevin and Amanda, & Rowdy in Room 300